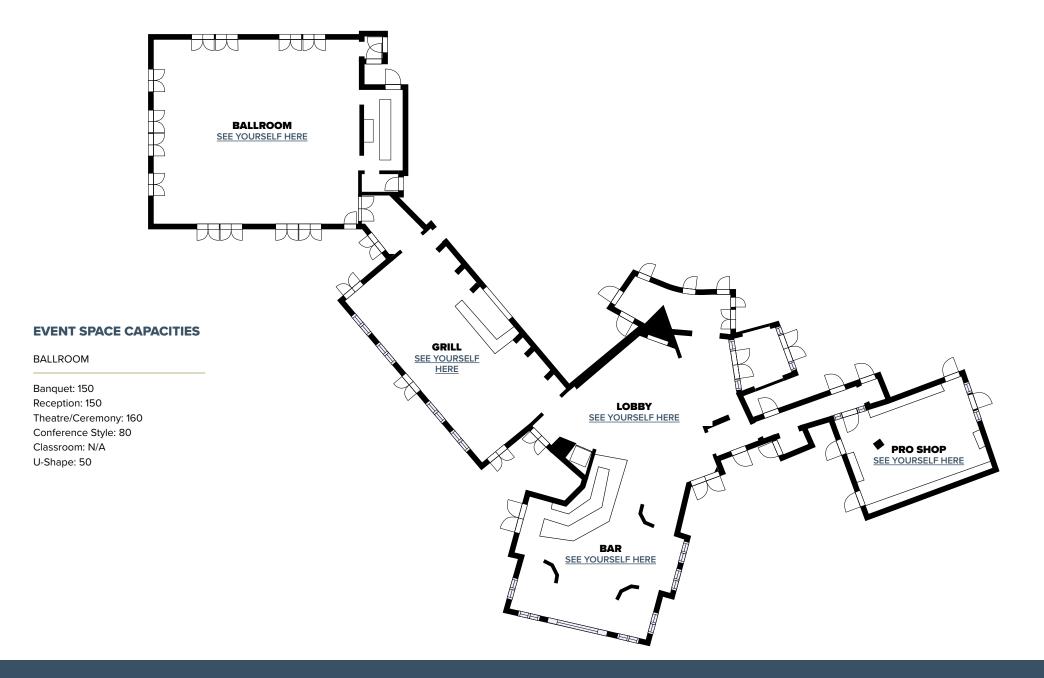

## **GROSS INTERNAL AREA**

9,362 sq. ft, 896 m<sup>2</sup> SIZES AND DIMENSIONS ARE APPROXIMATE, ACTUAL MAY VARY.