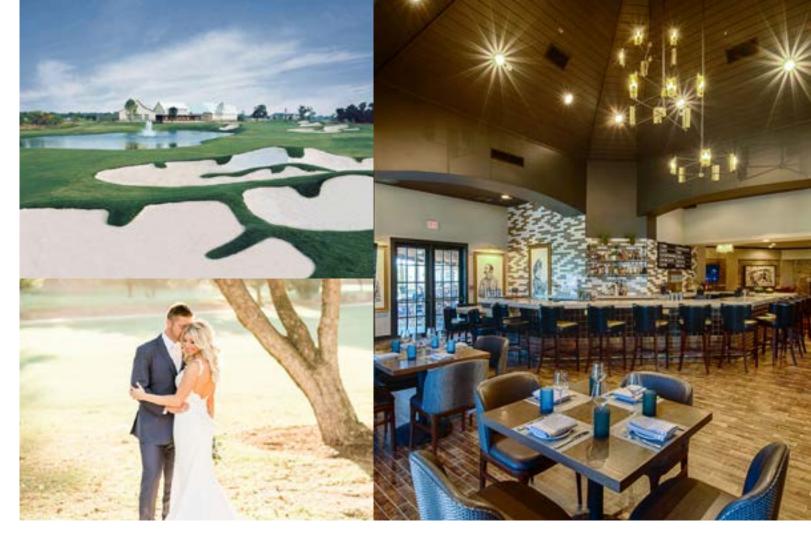

## EXPLORE OUR IMMERSIVE CLUB EXPERIENCE

Lantana Golf Club's facilities combine scenic views and a casually elegant clubhouse. Find endless possibilities for your special event, whether it be a wedding ceremony and reception, rehearsal dinner, bridal luncheon or golf outing.

## BRANDED RESTAURANT: TBD - UNDER CONSTRUCTION

The Lantana Grill offers casual dining in a spectacular setting, overlooking the lake and lush practice facilities.

SEE YOURSELF HERE

lantanagolf.com

**ARCIS GOLF**